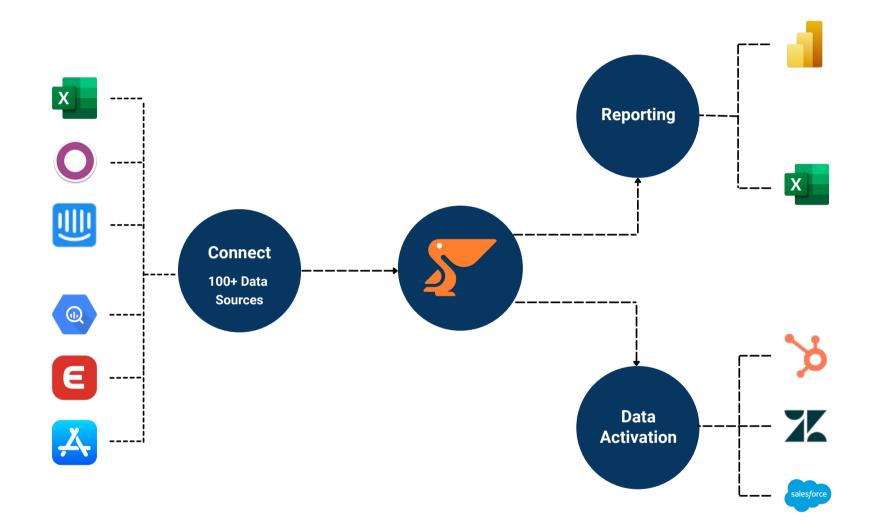

#### **OUR SOLUTION**

Peliqan centralizes data from various hotel SaaS platforms, eliminating silos and enabling seamless analysis.

The integrated Chart of Accounts in Peliqan automatically maps transactions, ensuring consistency and accuracy.

Public API connections within Peliqan fetch live currency conversion rates, eliminating manual calculations and ensuring accuracy.

Peliqan transforms and aggregates data based on the Google Sheet template, generating fully automated board reports monthly.

#### **CONNECTORS USED**

Peliqan is an **all-in-one data platform** that helps business teams to become truly data driven.

Peliqan connects to a wide range of data sources including databases, data warehouses and SaaS applications. Users can discover data, explore the data and easily combine datasets.

Peliqan redefines the modern data stack by enabling business users to work with data and build agile data products in a self-service manner.