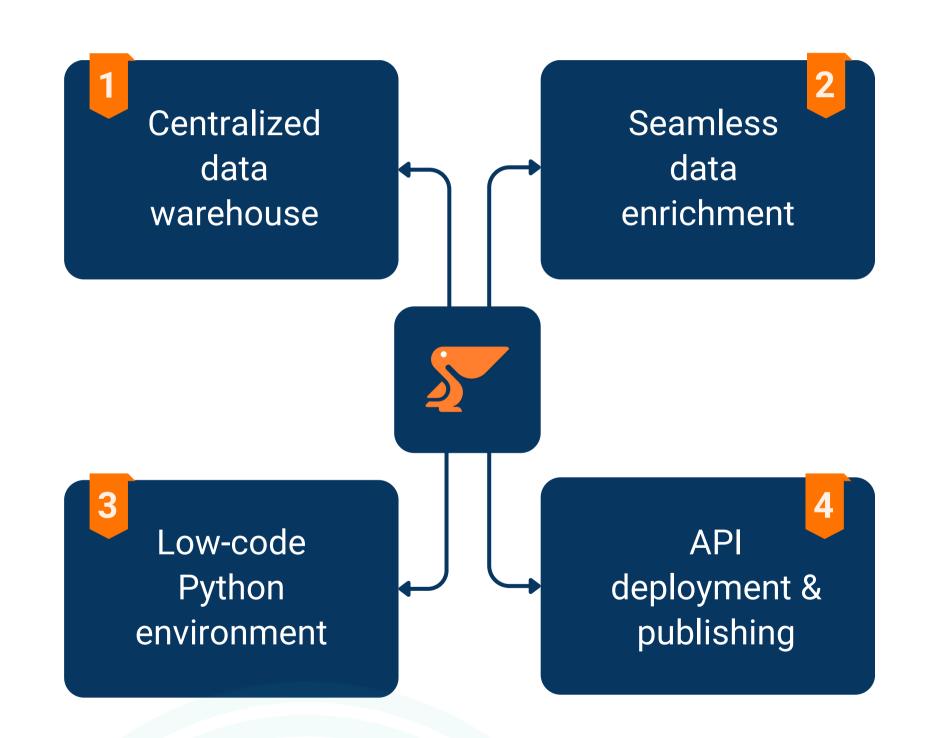

#### **OUR SOLUTION**

Peliqan centralizes data from various hotel SaaS platforms, eliminating silos and enabling seamless analysis.

The integrated Chart of Accounts in Peliqan automatically maps transactions, ensuring consistency and accuracy.

Public API connections within Peliqan fetch live currency conversion rates, eliminating manual calculations and ensuring accuracy.

Peliqan transforms and aggregates data based on the Google Sheet template, generating fully automated board reports monthly.

#### **CONNECTORS USED**

Peliqan is an **all-in-one data platform** that helps business teams to become truly data driven.

Peliqan connects to a wide range of data sources including databases, data warehouses and SaaS applications. Users can discover data, explore the data and easily combine datasets.

Peliqan redefines the modern data stack by enabling business users to work with data and build agile data products in a self-service manner.