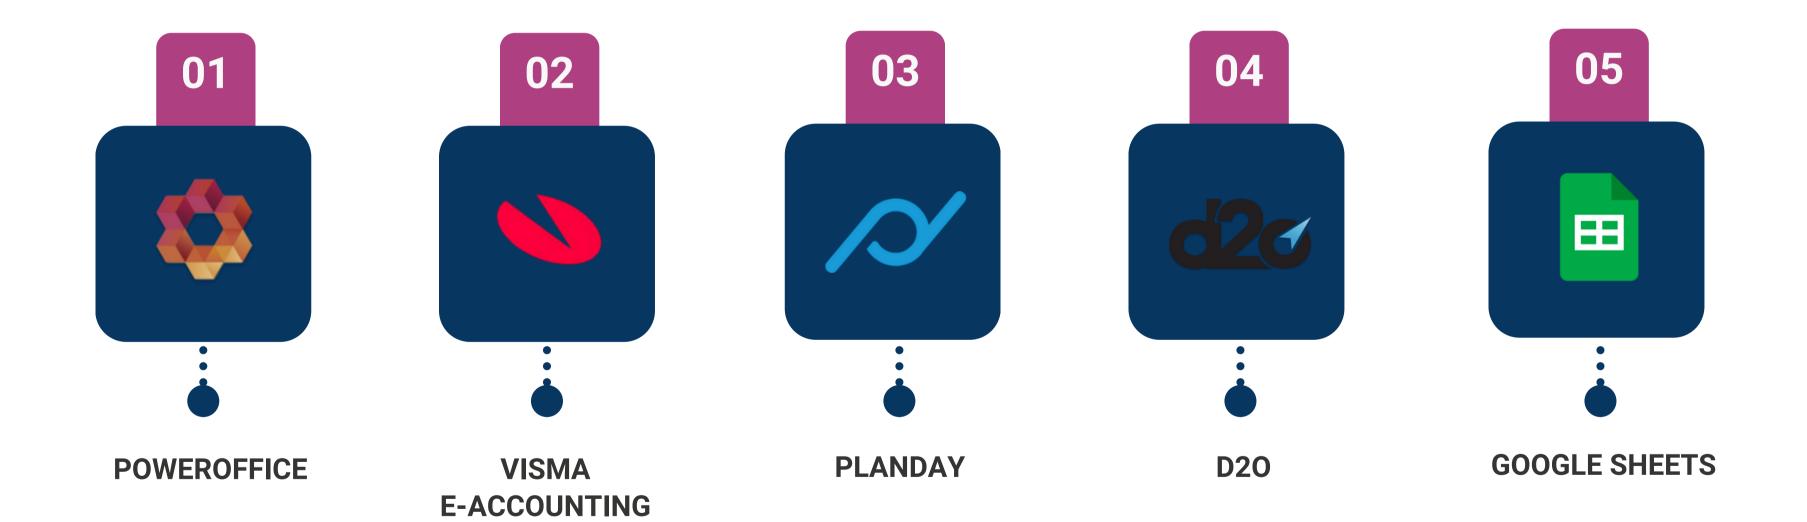

#### The Challenge

The group CFO requires consolidated data for monthly board reports. This data must be sourced from a wide range of different systems, each specific to the respective hotels. This is a combination of different accounting systems, planning software and PMI software.

Consolidating data from diverse hotel SaaS platforms for reports was time-consuming.

Standardizing accounting data (e.g. mapping charts of accounts, currency conversion) was challenging.

Maintaining and updating report layouts in Google Sheets was cumbersome and lacked flexibility.

#### **CONNECTORS USED**

Peliqan is an **all-in-one data platform** that helps business teams to become truly data driven.

Peliqan connects to a wide range of data sources including databases, data warehouses and SaaS applications. Users can discover data, explore the data and easily combine datasets.